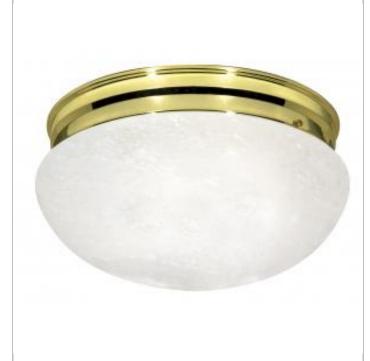

## NUVO SF76-678

2 LIGHT LARGE MUSHROOM FLUSH

Notes

GeneralStatusActiveFinishPolished BrassStyleTraditionalNumber of Lamps2Height (in.)6.00Width (in.)12.00Indoor or Outdoor FixtureIndoor

## Specifications

| Base              | Medium       |
|-------------------|--------------|
| Bulb Type         | Incandescent |
| Max Wattage       | 60           |
| Voltage           | 120V         |
| Bulb Included     | No           |
| Glass Description | Alabaster    |
| Weight (lb.)      | 3.38         |
| Fixture Type      | Flush Mount  |
| Fixture Material  | Steel        |