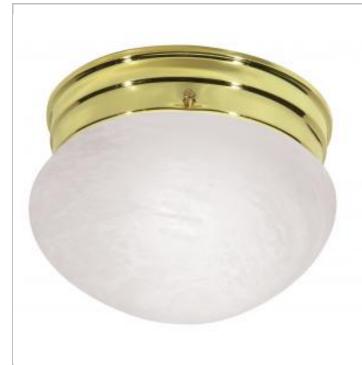

## NUVO SF76-672

1 LIGHT SMALL MUSHROOM FLUSH

Notes

GeneralStatusActiveFinishPolished BrassStyleTraditionalNumber of Lamps1Height (in.)5.00Width (in.)7.50Indoor or Outdoor FixtureIndoor

## Specifications

| Base              | Medium       |
|-------------------|--------------|
| Bulb Type         | Incandescent |
| Max Wattage       | 60           |
| Voltage           | 120V         |
| Bulb Included     | No           |
| Glass Description | Alabaster    |
| Weight (lb.)      | 1.56         |
| Fixture Type      | Flush Mount  |
| Fixture Material  | Steel        |