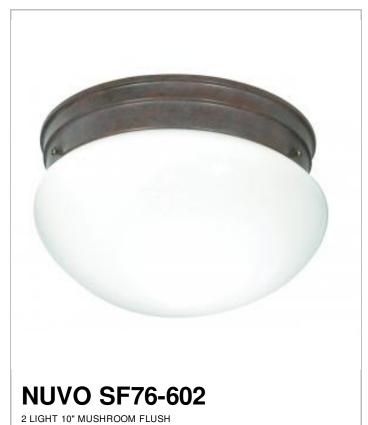

## SATCO NUVO

Project Name

Location

Prepared By

| General                   |             |
|---------------------------|-------------|
| Status                    | Active      |
| Finish                    | Old Bronze  |
| Style                     | Traditional |
| Number of Lamps           | 2           |
| Height (in.)              | 6.00        |
| Width (in.)               | 9.50        |
| Indoor or Outdoor Fixture | Indoor      |

| Specifications    |              |
|-------------------|--------------|
| Base              | Medium       |
| Bulb Type         | Incandescent |
| Max Wattage       | 60           |
| Voltage           | 120V         |
| Bulb Included     | No           |
| Glass Description | White        |
| Weight (lb.)      | 2.18         |
| Fixture Type      | Flush Mount  |
| Fixture Material  | Steel        |

| Compliance         |         |
|--------------------|---------|
| Safety Listing     | cULus   |
| Location Rating    | Damp    |
| UL Application     | Ceiling |
| Energy Star        | No      |
| California Prop 65 | Lead    |
| RoHS Compliant     | Yes     |