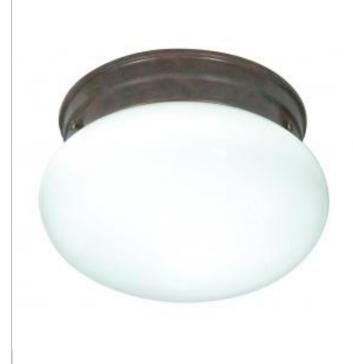

## **NUVO SF76-600**

1 LIGHT 8" MUSHROOM FLUSH

Notes

GeneralStatusActiveFinishOld BronzeStyleTraditionalNumber of Lamps1Height (in.)5.00Width (in.)7.50Indoor or Outdoor FixtureIndoor

## Specifications

| Base              | Medium       |
|-------------------|--------------|
| Bulb Type         | Incandescent |
| Max Wattage       | 60           |
| Voltage           | 120V         |
| Bulb Included     | No           |
| Glass Description | White        |
| Weight (lb.)      | 1.56         |
| Fixture Type      | Flush Mount  |
| Fixture Material  | Steel        |