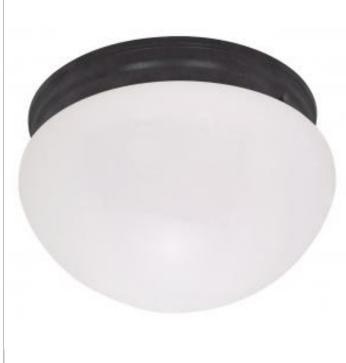

## NUVO 60-2645

2 LIGHT 12" LARGE MUSHROOM

Notes

GeneralStatusActiveFinishMahogany BronzeStyleTransitionalNumber of Lamps2Height (in.)6.00Width (in.)12.00Indoor or Outdoor FixtureIndoor

## Specifications

| Base              | Medium        |
|-------------------|---------------|
| Bulb Type         | Incandescent  |
| Max Wattage       | 60            |
| Voltage           | 120V          |
| Bulb Included     | No            |
| Glass Description | Frosted Glass |
| Weight (lb.)      | 2.51          |
| Fixture Type      | Flush Mount   |
| Fixture Material  | Steel         |