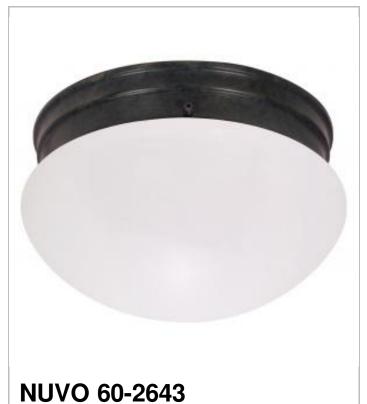

## SATCO NUVO

Project Name

Location

Prepared By

| General                   |                 |
|---------------------------|-----------------|
| Status                    | Active          |
| Finish                    | Mahogany Bronze |
| Style                     | Utility         |
| Number of Lamps           | 2               |
| Height (in.)              | 6.00            |
| Width (in.)               | 9.50            |
| Indoor or Outdoor Fixture | Indoor          |

| Specifications    |              |
|-------------------|--------------|
| Base              | Medium       |
| Bulb Type         | Incandescent |
| Max Wattage       | 60           |
| Voltage           | 120V         |
| Bulb Included     | No           |
| Glass Description | Frosted      |
| Weight (lb.)      | 2.18         |
| Fixture Type      | Flush Mount  |
| Fixture Material  | Steel        |

## **Additional Information**

Warranty

1 Year Limited - Fixtures

Notes

2 LIGHT 10" MUSHROOM FLUSH

[www] 03-22-2021 04:50:51