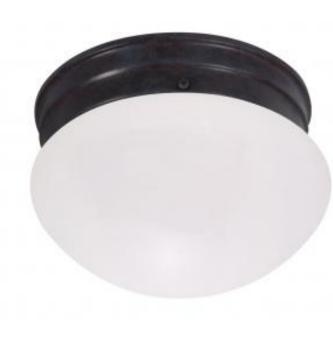

## NUVO 60-2641

1 LIGHT 8" SMALL MUSHROOM

Notes

GeneralStatusActiveFinishMahogany BronzeStyleUtilityNumber of Lamps1Height (in.)5.00Width (in.)7.50Indoor or Outdoor FixtureIndoor

## Specifications

| Base              | Medium       |  |
|-------------------|--------------|--|
| Bulb Type         | Incandescent |  |
| Max Wattage       | 60           |  |
| Voltage           | 120V         |  |
| Bulb Included     | No           |  |
| Glass Description | Frosted      |  |
| Weight (lb.)      | 1.56         |  |
| Fixture Type      | Flush Mount  |  |
| Fixture Material  | Steel        |  |