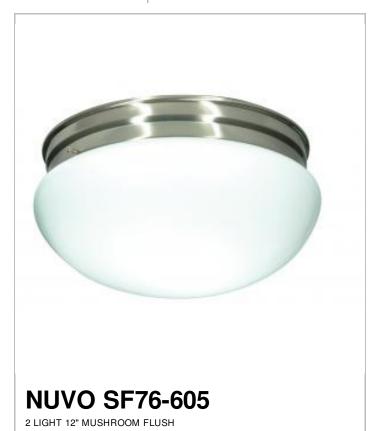

## SATCO NUVO

Project Name

Location

Prepared By

| General                   |                |
|---------------------------|----------------|
| Status                    | Active         |
| Finish                    | Brushed Nickel |
| Style                     | Traditional    |
| Number of Lamps           | 2              |
| Height (in.)              | 6.00           |
| Width (in.)               | 12.00          |
| Indoor or Outdoor Fixture | Indoor         |