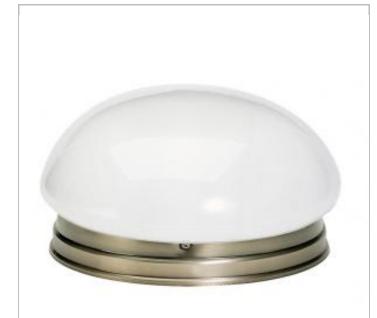

## **NUVO SF77-988**

2 LIGHT LARGE MUSHROOM FLUSH

Notes

[www] 03-08-2021 01:43:29

| General                   |               |
|---------------------------|---------------|
| Status                    | Active        |
| Finish                    | Antique Brass |
| Style                     | Traditional   |
| Number of Lamps           | 2             |
| Height (in.)              | 6.00          |
| Width (in.)               | 12.00         |
| Indoor or Outdoor Fixture | Indoor        |

| Specifications    |              |
|-------------------|--------------|
| Base              | Medium       |
| Bulb Type         | Incandescent |
| Max Wattage       | 60           |
| Voltage           | 120V         |
| Bulb Included     | No           |
| Glass Description | White        |
| Weight (lb.)      | 3.51         |
| Fixture Type      | Flush Mount  |
| Fixture Material  | Steel        |