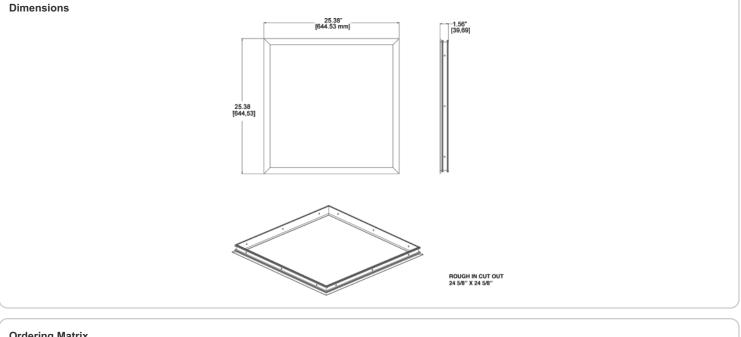

#### **Construction:**

Extruded aluminum construction with mitered corners for square fit.