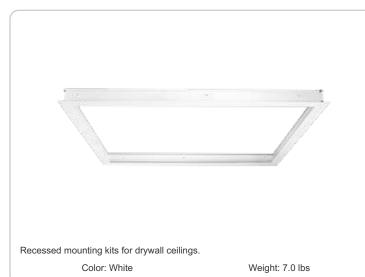

# **RMKPANEL2X2**





| Project:     | Туре: |
|--------------|-------|
| Prepared By: | Date: |
|              |       |

# **Technical Specifications**

# Construction

#### **Construction:**

Extruded aluminum construction with mitered corners for square fit.

## Finish:

Formulated for high-durability and long lasting color.

# Other

## **Description:**

LPANEL 2X2 recessed mounting kit for drywall ceilings

### Compatibility:

For EZPAN fixtures with options, please consult factory for compatibility with mounting kits.

#### **Buy American Act Compliance:**

RAB values USA manufacturing! Upon request, RAB may be able to manufacture this product to be compliant with the Buy American Act (BAA). Please contact customer service to request a quote for the product to be made BAA compliant.



### **Ordering M