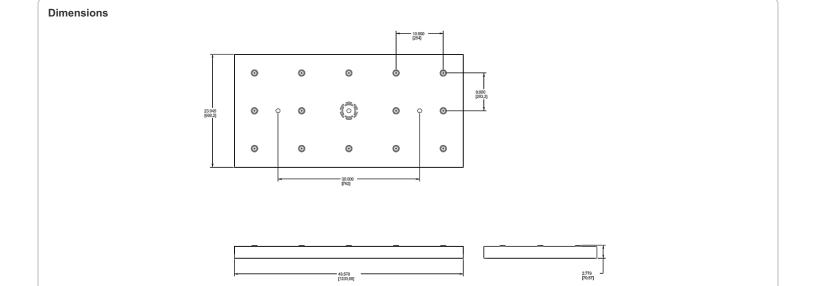

# **SMKEZPAN2X4**





| Project:     | Туре: |
|--------------|-------|
| Prepared By: | Date: |

# **Technical Specifications**

Listings

**UL Listing:** 

Suitable for damp locations

Construction

Housing:

Steel sheet metal, die formed aluminum

#### Finish:

Formulated for high-durability and long lasting color.

Other

Description:

EZPAN 2X4 surface mounting kit for drywall ceilings

## Compatibility:

For EZPAN fixtures with options, please consult factory for compatibility with mounting kits.

### **Buy American Act Compliance:**

RAB values USA manufacturing! Upon request, RAB may be able to manufacture this product to be compliant with the Buy American Act (BAA). Please contact customer service to request a quote for the product to be made BAA compliant.



| Ordering Matrix |                      |
|-----------------|----------------------|
| Family          | Size                 |
| SMKEZPAN        | 2X4                  |
|                 | 2X4 = 2' x 4'        |
|                 | <b>2X2</b> = 2' x 2' |
|                 | D 4                  |