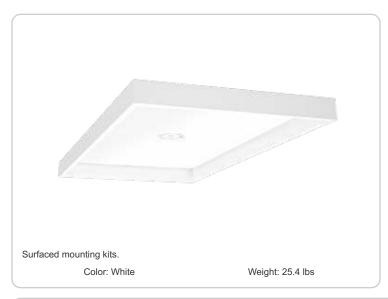

#### Finish:

Formulated for high-durability and long lasting color.

Other

Description:

EZPAN 2X4 surface mounting kit for drywall ceilings