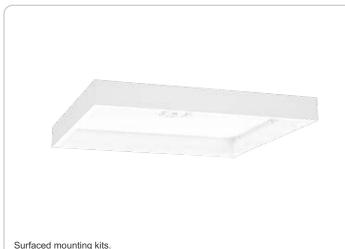

# SMKEZPAN2X2

| Project:     | Туре: |
|--------------|-------|
| Prepared By: | Date: |

Surfaced mounting kits.

Color: White

## **Description:**

Other

EZPAN 2X2 surface mounting kit for drywall ceilings