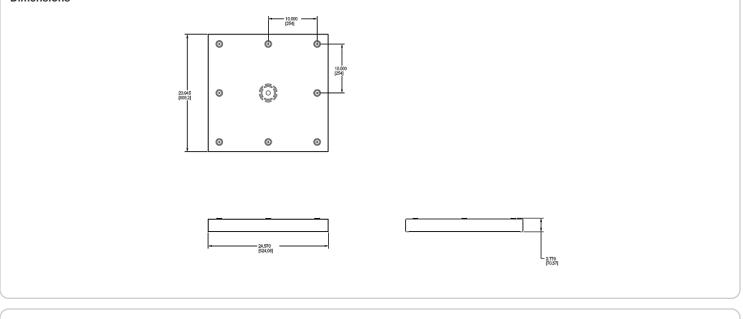

Prepared By: | Date: |

Surfaced mounting kits.

Color: White

## **Technical Specifications**

### Listings

**UL Listing:** 

Suitable for damp locations

## Construction

## Housing:

Steel sheet metal, die formed aluminum

#### Dimensions

#### Finish:

Weight: 14.3 lbs

Formulated for high-durability and long lasting color.

## **Description:**

Other

EZPAN 2X2 surface mounting kit for drywall ceilings

#### Compatibility:

For EZPAN fixtures with options, please consult factory for compatibility with mounting kits.

#### **Buy American Act Compliance:**

RAB values USA manufacturing! Upon request, RAB may be able to manufacture this product to be compliant with the Buy American Act (BAA). Please contact customer service to request a quote for the product to be made BAA compliant.



#### **Ordering Matrix**

| Family   | Size                 |
|----------|----------------------|
| SMKEZPAN | 2X2                  |
|          | <b>2X4</b> = 2' × 4' |
|          | <b>2X2</b> = 2' × 2' |

Need help? Tech help line: (888) RAB-1000 Email: sales@rabweb.com Website: www.rabweb.com

Copyright © 2014 RAB Lighting Inc. All Rights Reserved Note: Specifications are subject to change at any time without notice