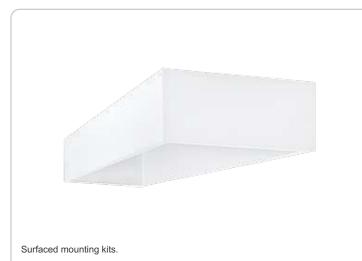

# SMKPANEL1X4





| Project:     | Туре: |
|--------------|-------|
| Prepared By: | Date: |

Color: White

Weight: 0.0 lbs

## **Technical Specifications**

## Construction

#### Finish:

Formulated for high-durability and long lasting color.

### Other

### Description:

LPANEL 1X4 surface mounting kit for drywall ceilings

#### Compatibility:

For EZPAN fixtures with options, please consult factory for compatibility with mounting kits.

#### **Buy American Act Compliance:**

RAB values USA manufacturing! Upon request, RAB may be able to manufacture this product to be compliant with the Buy American Act (BAA). Please contact customer service to request a quote for the product to be made BAA compliant.



# SMKPANEL1X4



# Ordering Matrix

| Family   | Size                 |
|----------|----------------