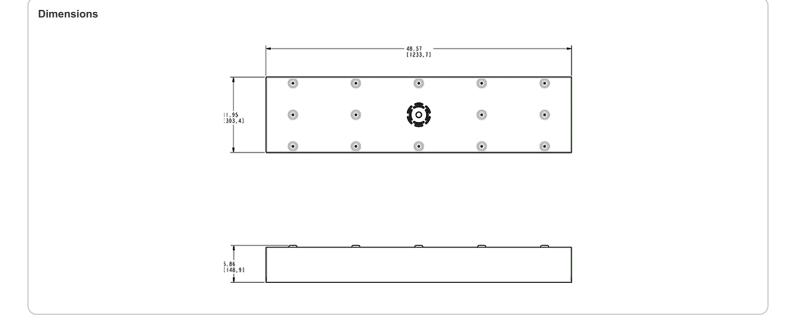

# SMKPANEL1X4

| Project:     | Туре: |
|--------------|-------|
| Prepared By: | Date: |

Color: White

Weight: 0.0 lbs

### Description:

LPANEL 1X4 surface mounting kit for drywall ceilings