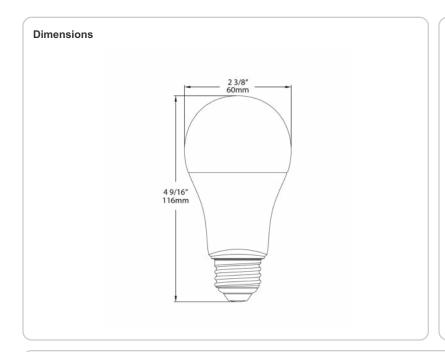

Construction

**Operating Temparture:** 

-20 - 45°C

MOL (inches):

4.57"

MOD (inches):

2.36"

**LED Characteristics** 