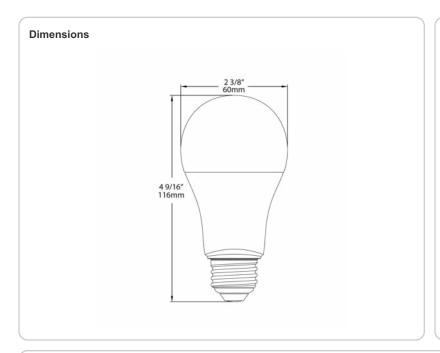

Plastic

Construction

**Operating Temparture:** 

-20 - 45°C

MOL (inches):

4.57"

MOD (inches):

2.36"