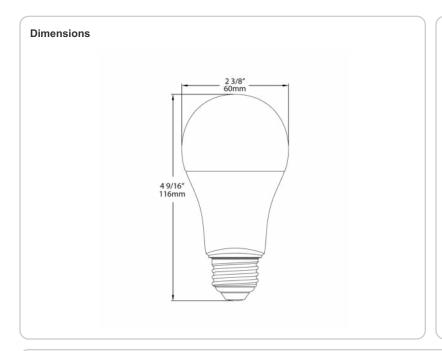

Construction

**Operating Temparture:** 

-20 - 45°C

MOL (inches):

4.57"

MOD (inches):

2.36"

**LED Characteristics** 