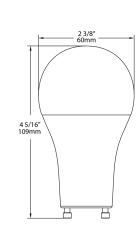

# A19-16-GU24-827-DIM

**RAB**<sup>®</sup> Residential

**Color Temperature:** 

2700K Soft White

CRI:

80

| Dimmable:        |
|------------------|
| Yes, down to 10% |
| Construction     |
| Bulb Shape:      |
| A19              |
| Base Type:       |
| GU24             |
| Beam Angle:      |
| 230°             |