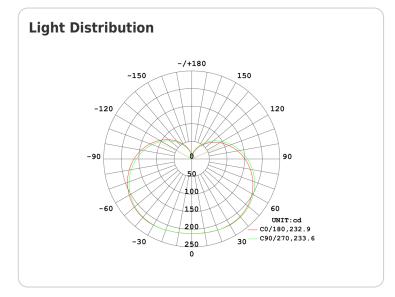

# A19-16-GU24-827-DIM

**RAB**<sup>®</sup> Residential

**Color Temperature:** 

2700K Soft White

CRI:

80

| Dimmable:        |
|------------------|
| Yes, down to 10% |
| Construction     |
| Bulb Shape:      |
| A19              |
| Base Type:       |
| GU24             |
| Beam Angle:      |
| 230°             |