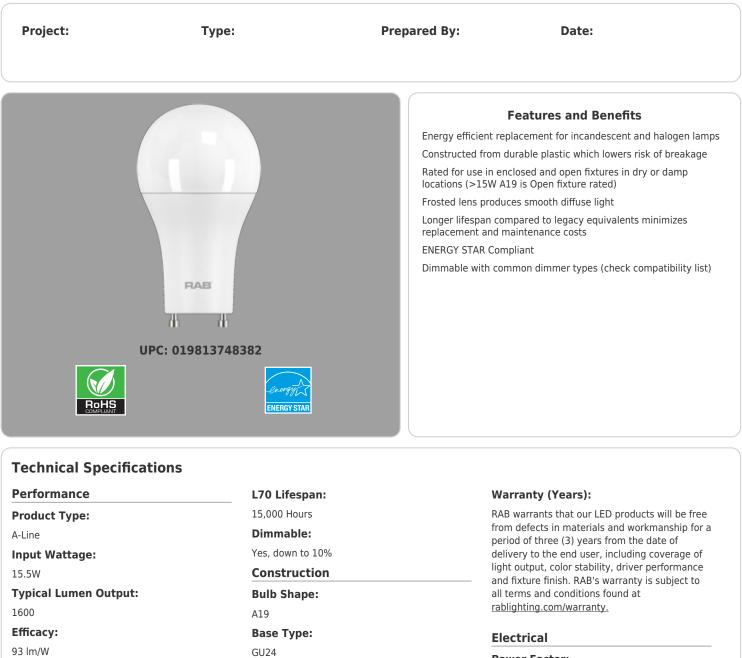

# A19-16-GU24-827-DIM

**RAB**<sup>®</sup> Residential

**Color Temperature:** 

2700K Soft White

CRI:

80

| Dimmable:        |
|------------------|
| Yes, down to 10% |
| Construction     |
| Bulb Shape:      |
| A19              |
| Base Type:       |
| GU24             |
| Beam Angle:      |
| 230°             |