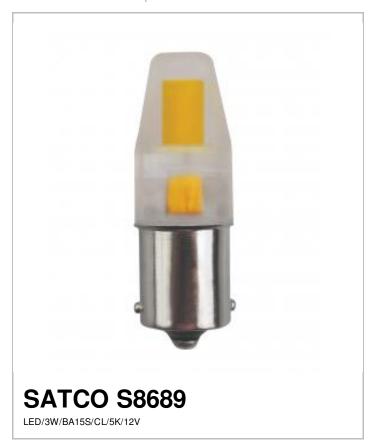

## SATCO NUVO

Project Name

Location Prepared By

| M | $\overline{}$ |    | G |
|---|---------------|----|---|
|   | w             | ١Ħ | × |
|   |               |    |   |

[www] 11-09-2020 01:16:2

| Status         | Active         |  |
|----------------|----------------|--|
| Watts          | 3              |  |
| HID Equivalent | 35             |  |
| Volts          | 12V            |  |
| Base           | SC Bay         |  |
| ANSI Base      | BA15s          |  |
| Finish         | Frosted        |  |
| CCT (Kelvin)   | 5000           |  |
| Temperature    | Natural Light  |  |
| CRI            | 80             |  |
| Lumens         | 330            |  |
| Beam Spread    | 360            |  |
| Dimmable       | Yes - Dimmable |  |
| Hours Rated    | 25000          |  |
| Lamp Type      | Miniature      |  |
| Technology     | LED            |  |
| Physical       |                |  |
| MOL            | 1.63           |  |
| MOD            | 0.75           |  |