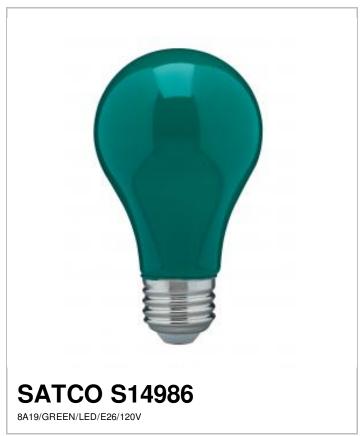

## SATCO NUVO

Project Name

Prepared By

| M | $\overline{}$ | G     |
|---|---------------|-------|
|   | w             | <br>۰ |
|   |               |       |

**CEC Status** 

SDS Sheet

RoHS Compliant

| General               |                                         |
|-----------------------|-----------------------------------------|
| Status                | Active                                  |
| Watts                 | 8                                       |
| Volts                 | 120V                                    |
| Shape                 | A19                                     |
| Base                  | Medium                                  |
| ANSI Base             | E26                                     |
| Finish                | Ceramic Green                           |
| Beam Spread           | 360                                     |
| Dimmable              | Yes - Dimmable                          |
| Hours Rated           | 15000                                   |
| Lamp Type             | Type A                                  |
| Technology            | LED                                     |
| Electrical            |                                         |
| Candlepower           | 8                                       |
| Power Factor          | 0.7                                     |
| Operating Temperature | -20C (-4F) to a maximum of +45C (+113F) |
| Physical              |                                         |
| MOL                   | 4.13                                    |
| MOD                   | 2.38                                    |
| Weight (lb.)          | 0.07                                    |