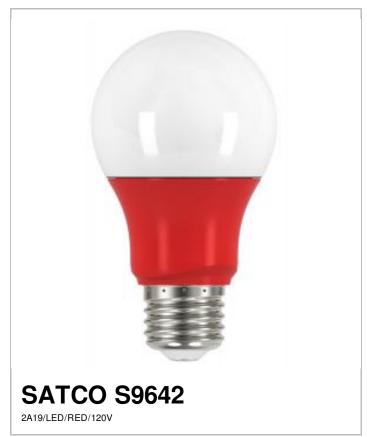

## SATCO NUVO

Project Name

Location

Prepared By

www] 11-02-2020 01:57:0

SDS Sheet

| Status                  | Active                                  |  |
|-------------------------|-----------------------------------------|--|
| Watts                   | 2                                       |  |
| Incandescent Equivalent | 25                                      |  |
| Volts                   | 120V                                    |  |
| Shape                   | A19                                     |  |
| Base                    | Medium                                  |  |
| ANSI Base               | E26                                     |  |
| Finish                  | Frosted Red                             |  |
| CRI                     | 80                                      |  |
| Lumens                  | 200                                     |  |
| Beam Spread             | 220                                     |  |
| Dimmable                | Non-Dimmable                            |  |
| Hours Rated             | 15000                                   |  |
| Lamp Type               | Туре А                                  |  |
| Technology              | LED                                     |  |
| Electrical              |                                         |  |
| Operating Temperature   | -20C (-4F) to a maximum of +45C (+113F) |  |
| Physical                |                                         |  |
| MOL                     | 4.56                                    |  |
| MOD                     | 2.38                                    |  |
| Weight (lb.)            | 0.10                                    |  |
| Additional Information  |                                         |  |
| Warranty                | 3 Year Limited                          |  |
| Compliance              |                                         |  |
| Safety Listing          | cULus                                   |  |
| Location Bating         | Damp                                    |  |
| Location Rating         | No                                      |  |
| Energy Star             | No                                      |  |
|                         | No<br>Lawful for sale in California     |  |