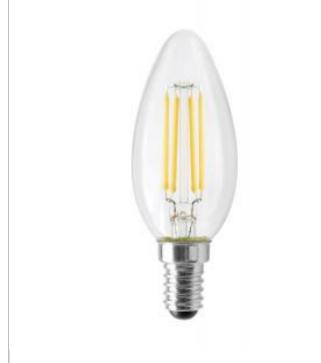

## **SATCO S12115**

4.5W/TORP/EURO-E14/CL/830/120V

Notes

General Status Active Watts 4.5 Incandescent Equivalent 40 Volts 120V B11 Shape Base European ANSI Base E14 Finish Clear CCT (Kelvin) 3000 Temperature Warm White CRI 80 Lumens 350 Dimmable Yes - Dimmable Hours Rated 15000 Lamp Type Candle Technology LED Electrical **Operating Frequency** 60 Hz Additional Information Rated For Enclosed Fixture Yes Warranty 3 Year Limited Compliance cULus Listed Safety Listing Location Rating Damp **CEC** Status Lawful for sale in California **RoHS** Compliant Yes