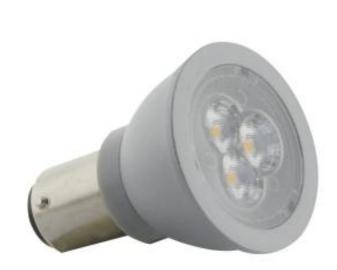

## **SATCO S29005**

3WLED/GBF/ELEVATOR/12V AC/DC

Notes

| Status                        | Active                                     |
|-------------------------------|--------------------------------------------|
| Watts                         | 3                                          |
| HID Equivalent                | 20                                         |
| Volts                         | 12                                         |
| Shape                         | ALR12                                      |
| Base                          | Bayonet Double Contact                     |
| ANSI Base                     | BA15d                                      |
| Finish                        | Silver                                     |
| CCT (Kelvin)                  | 3000                                       |
| Temperature                   | Warm White                                 |
| CRI                           | 80                                         |
| Lumens                        | 220                                        |
| Beam Spread                   | 31                                         |
| Dimmable                      | Non-Dimmable                               |
| Hours Rated                   | 15000                                      |
| Lamp Type                     | MR11                                       |
| Technology                    | LED                                        |
| Electrical                    |                                            |
| Operating Frequency           | 60 Hz                                      |
| Operating Temperature         | -25C (-13F) to a maximum of +45<br>(+113F) |
| Physical                      |                                            |
| MOL                           | 1.77                                       |
| MOD                           | 1.38                                       |
| Housing Color                 | Silver                                     |
| Additional Information        |                                            |
| Warranty                      | 3 Year Limited - 10 hr per day             |
|                               |                                            |
| Compliance                    |                                            |
| Compliance<br>Location Rating | Damp                                       |
|                               | Damp<br>No                                 |
| Location Rating               |                                            |