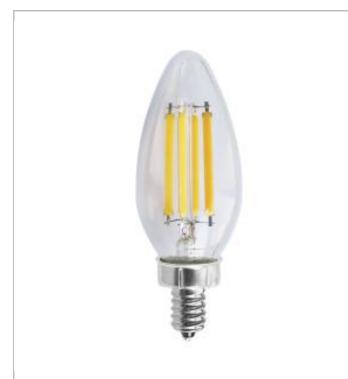

## **SATCO S11385**

8W/CTC/LED/930/120V/E12

Notes

[unum] 06-22-2021 22-57-10

| General                 |                                         |
|-------------------------|-----------------------------------------|
| Status                  | Active                                  |
| Watts                   | 8                                       |
| Incandescent Equivalent | 75                                      |
| Volts                   | 120V                                    |
| Shape                   | C11                                     |
| Base                    | Candelabra                              |
| ANSI Base               | E12                                     |
| Finish                  | Clear                                   |
| CCT (Kelvin)            | 3000                                    |
| Temperature             | Soft White                              |
| CRI                     | 90                                      |
| Lumens                  | 760                                     |
| Beam Spread             | 300                                     |
| Dimmable                | Yes-Dimmable                            |
| Hours Rated             | 15000                                   |
| Lamp Type               | Candle                                  |
| Technology              | LED                                     |
| Electrical              |                                         |
| Operating Frequency     | 60 Hz                                   |
| Dimming Type            | Forward                                 |
| Power Factor            | 0.7                                     |
| Operating Temperature   | -20C (-4F) to a maximum of +45C (+113F) |