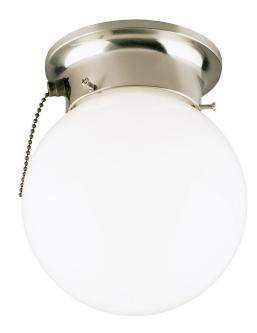

## Item Number 6720800

1 Light Flush with Pull Chain Brushed Nickel Finish with White Glass Globe

### Specifications

- Height: 7.25"
- Diameter: 6"
- Use (1) Medium (E26) Base Lamp, 60 Watt Maximum