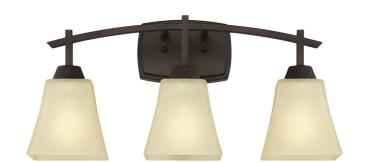

## SPECIFICATION SHEET

Item Number 6307500

Midori

3 Light Wall Fixture Oil Rubbed Bronze Finish with Amber Linen Glass

## **Specifications**

Height: 10.12"Width: 20.87"Extends: 7.09"

• Back Plate: H: 4.53" W: 6.69"

• Use (3) Medium (E26) Base Lamps,

60 Watt Maximum

Can be installed up or down