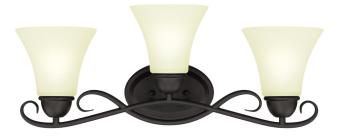

# Item Number 6306900

## Dunmore

3 Light Wall Fixture Oil Rubbed Bronze Finish with Frosted Glass

#### Specifications

- Height: 9.57"
- Width: 23.46"
- Extends: 7.50"
- Back Plate: H: 4.92" W: 7.32"
- Use (3) Medium (E26) Base Lamps, 60 Watt Maximum
- Can be installed up or down