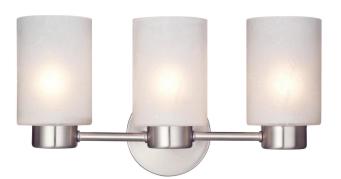

## SPECIFICATION SHEET

Item Number 6227900

**Sylvestre** 

3 Light Wall Fixture Brushed Nickel Finish with Frosted Seeded Glass

## **Specifications**

Height: 8.25"Width: 15.75"Extends: 6.25"

• Height from Center of Outlet Box: 5.88"

• Back Plate: H: 4.75" W: 4.75"

• Use (3) Medium (E26) Base Lamps,

60 Watt Maximum

Can be installed up or down