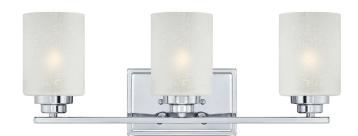

## SPECIFICATION SHEET

Item Number 63438B

Hansen

3 Light Wall Fixture Chrome Finish with White Linen Glass

## **Specifications**

Height: 7.80"Width: 19.69"Extends: 6.50"

• Back Plate: H: 0.98" W: 4.57"

Use (3) Medium (E26) Base Lamps,

60 Watt Maximum

Can be installed up or down