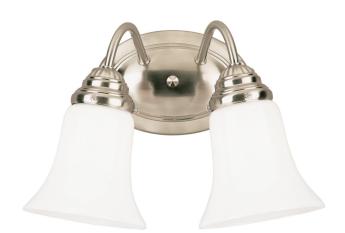

# **Trinity**

2 Light Wall Fixture Brushed Nickel Finish with White Opal Glass

#### **Specifications**

Height: 8.50"Width: 13.50"Extends: 8.50"

Height from Center of Outlet Box: 2.13"

• Back Plate: H: 4.50" W: 7.50"

• Use (2) Medium (E26) Base Lamps,

60 Watt Maximum

Can be installed up or down