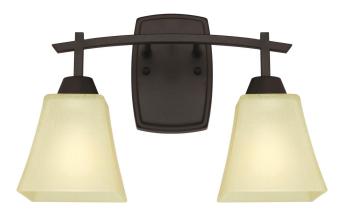

# Midori

2 Light Wall Fixture Oil Rubbed Bronze Finish with Amber Linen Glass

### Specifications

- Height: 10.71"
- Width: 14.96"
- Extends: 7.09"
- Back Plate: H: 6.69" W: 4.52"
- Use (2) Medium (E26) Base Lamps, 60 Watt Maximum
- Can be installed up or down