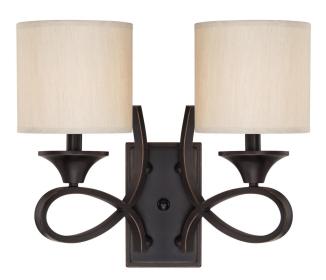

## SPECIFICATION SHEET

Item Number 6302700

Lenola

2 Light Wall Fixture Amber Bronze Finish with Beige Fabric Shades

## **Specifications**

Height: 13.58"Width: 16.57"Extends: 7.87"

• Back Plate: H: 7.40" W: 4.57"

Use (2) Candelabra (E12) Base Lamps,

40 Watt Maximum