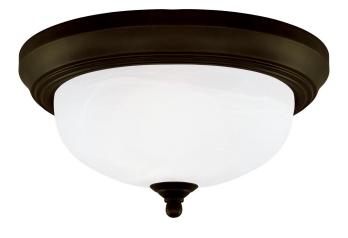

## Item Number 6429100

2 Light Flush Oil Rubbed Bronze Finish with Frosted White Alabaster Glass

#### Specifications

- Height: 5.88"
- Diameter: 13"
- Use (2) Medium (E26) Base Lamps, 60 Watt Maximum