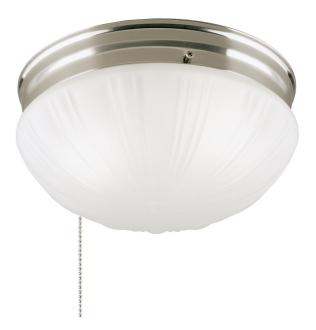

## Item Number 6721000

2 Light Flush with Pull Chain Brushed Nickel Finish with Frosted Fluted Glass

#### Specifications

- Height: 4.25"
- Diameter: 8.75"
- Use (2) Medium (E26) Base Lamps, 60 Watt Maximum