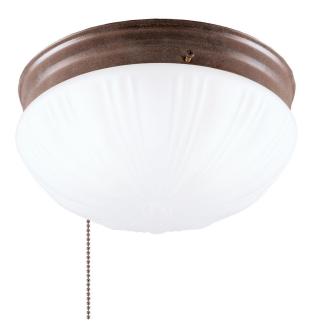

## Item Number 6720200

2 Light Flush with Pull Chain Sienna Finish with Frosted Fluted Glass

## Specifications

- Height: 4.25"
- Diameter: 8.75"
- Use (2) Medium (E26) Base Lamps, 60 Watt Maximum