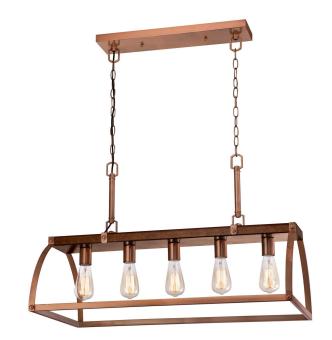

## Item Number 6351600

5 Light Chandelier Barnwood Finish with Washed Copper Accents

#### Specifications

- Height: 58.70"
- Width: 31.50"
- Extends: 4.72"
- Chain: 36"
- Adjustable Cord: 60" max.
- Use (5) Medium (E26) Base Lamps, 60 Watt Maximum