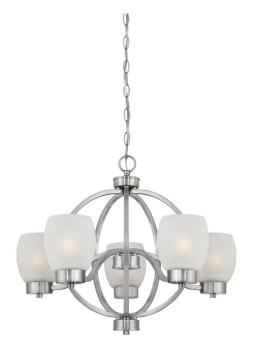

## SPECIFICATION SHEET

Item Number 6341200

Karah

5 Light Chandelier Brushed Nickel Finish with White Linen Glass

## **Specifications**

Height: 18"Diameter: 23"Chain: 36"

• Adjustable Cord: 60" max.

Use (5) Medium (E26) Base Lamps,
60 Watt Maximum