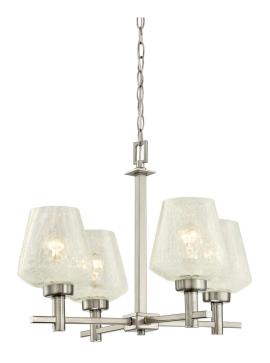

# Item Number 6333500

4 Light Chandelier Brushed Nickel Finish with Clear Crackle Glass

#### **Specifications**

Height: 16.25"Diameter: 21.81"

• Chain: 36"

• Adjustable Cord: 60" max.

Use (4) Medium (E26) Base Lamps,
60 Watt Maximum

Hennessey