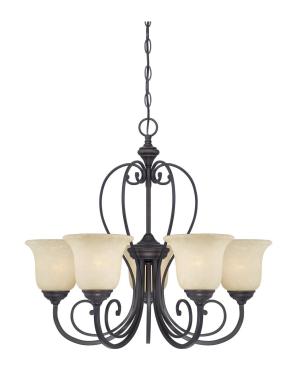

## SPECIFICATION SHEET

Item Number 6340700

Callan

5 Light Chandelier Oil Rubbed Bronze Finish with Caramel Scavo Glass

## **Specifications**

Height: 21.06"Diameter: 22.91"

• Chain: 36"

• Adjustable Cord: 60" max.

Use (5) Medium (E26) Base Lamps,
60 Watt Maximum