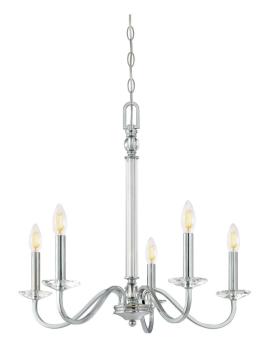

## SPECIFICATION SHEET

Item Number 6334200

5 Light Chandelier Chrome Finish with Clear Glass Accents

## Specifications

Height: 21.50"Diameter: 22.25"

• Chain: 36"

• Adjustable Cord: 60" max.

Use (5) Candelabra (E12) Base Lamps,

40 Watt Maximum