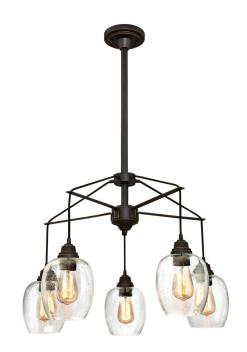

## SPECIFICATION SHEET

Item Number 6333100

**Eldon** 

5 Light Chandelier Oil Rubbed Bronze Finish with Highlights and Clear Seeded Glass

## **Specifications**

- Height: 50.75"Diameter: 29.05"
- Use (5) Medium (E26) Base Lamps,
  60 Watt Maximum
- Includes (3) 9.5" long rods to customize hanging length