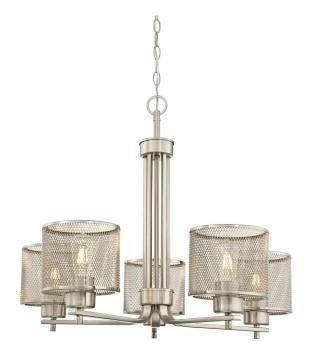

## SPECIFICATION SHEET

Item Number 6327500

5 Light Chandelier Brushed Nickel Finish with Mesh Shades

## **Specifications**

Height: 22.05"Diameter: 25.98"

• Chain: 36"

• Adjustable Cord: 60" max.

Use (5) Medium (E26) Base Lamps,
60 Watt Maximum

Morrison