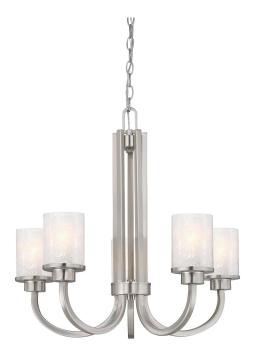

## SPECIFICATION SHEET

Item Number 6308000

5 Light Chandelier Brushed Nickel Finish with Ice Glass

### **Specifications**

Height: 22"Diameter: 24"Chain: 36"

• Adjustable Cord: 60" max.

Use (5) Medium (E26) Base Lamps,
60 Watt Maximum