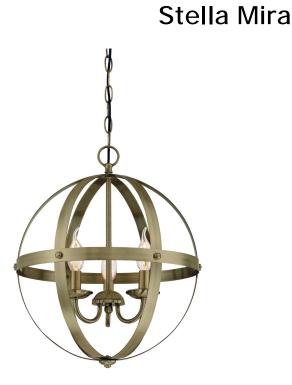

## SPECIFICATION SHEET

Item Number 6353700

3 Light Chandelier Antique Brass Finish

Specifications

- Height: 17.28"
- Diameter: 15.04"
- Chain: 36"
- Adjustable Cord: 60" max.
- Use (3) Candelabra (E12) Base Lamps, 40 Watt Maximum