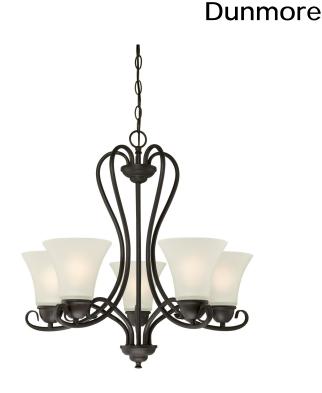

## Item Number 6305700

5 Light Chandelier Oil Rubbed Bronze Finish with Frosted Glass

#### Specifications

- Height: 23.50"
- Diameter: 23.50"
- Chain: 36"
- Adjustable Cord: 60" max.
- Use (5) Medium (E26) Base Lamps, 60 Watt Maximum