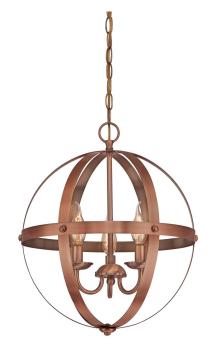

## SPECIFICATION SHEET

Item Number 6353500

3 Light Chandelier Washed Copper Finish

## Stella Mira

Height: 17.28"Diameter: 15.04"

• Chain: 36"

• Adjustable Cord: 60" max.

Use (3) Candelabra (E12) Base Lamps,

40 Watt Maximum