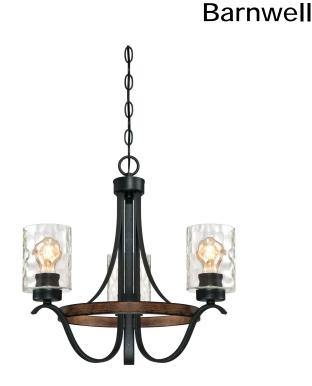

## Item Number 6331800

3 Light Chandelier Textured Iron and Barnwood Finish with Clear Hammered Glass

### Specifications

- Height: 18.50"
- Diameter: 19"
- Chain: 36"
- Adjustable Cord: 60" max.
- Use (3) Medium (E26) Base Lamps, 60 Watt Maximum