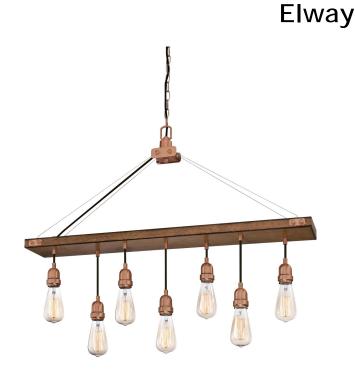

## Item Number 6351400

7 Light Chandelier Barnwood Finish with Washed Copper Accents

#### Specifications

- Height: 29.25"
- Width: 36.02"
- Depth: 6.65"
- Chain: 36"
- Adjustable Cord: 60" max.
- Use (7) Medium (E26) Base Lamps, 60 Watt Maximum