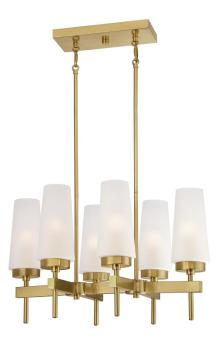

## Item Number 6352700

6 Light Chandelier Champagne Brass Finish with Frosted Glass

#### Specifications

- Height: 37.24"
- Width: 22.72"
- Extends: 4.72"
- Use (6) Candelabra (E12) Base Lamps, 60 Watt Maximum
- Includes (4) 9.5" and (4) 4.75" long rods to customize hanging length