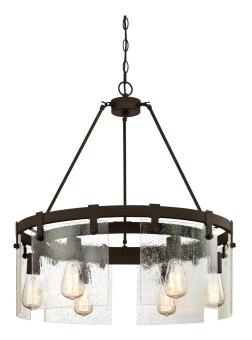

## SPECIFICATION SHEET

Item Number 6352200

6 Light Chandelier Oil Rubbed Bronze Finish with Clear Seeded Glass

## **Specifications**

Height: 28.98"Diameter: 26"Chain: 36"

• Adjustable Cord: 60" max.

Use (6) Medium (E26) Base Lamps,
60 Watt Maximum