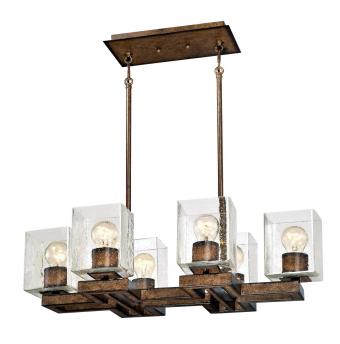

## SPECIFICATION SHEET

Item Number 6334500

6 Light Chandelier Barnwood Finish with Clear Seeded Glass

### **Specifications**

Height: 34.50"Width: 25.88"Extends: 4.75"

- Use (6) Medium (E26) Base Lamps,
  60 Watt Maximum
- Includes (6) 9.5" long rods to customize hanging length